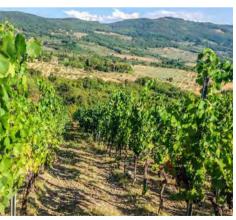

GIORGIO CONTERNO

PIFDMONT

In the marvelous setting of Monforte d'Alba and precisely in the Ginestra area, a cru listed among the most important qualitative plots of the Langa with an unrepeatable terroir, the Paolo Conterno winery produces its wines handing down the passion for viticulture for four generations now.

The company owns ten vineyards, all located in the "Ginestra" area, mostly cultivated with Nebbiolo varieties and, to a lesser extent, Barbera and Dolcetto.

The wines age in 35-hectolitre French oak barrels within the walls of the original cellar which has been in operation since 1886. The territory, the favourable microclimate, the happy exposure of the vineyards, an established tradition: these are the factors that allow a absolute quality production.