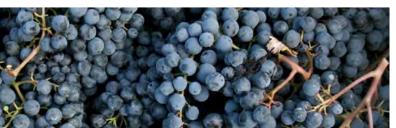

The company owns ten vineyards, all located in the "Ginestra" area, mostly cultivated with Nebbiolo varieties and, to a lesser extent, Barbera and Dolcetto.

The wines age in 35-hectolitre French oak barrels within the walls of the original cellar which has been in operation since 1886. The territory, the favourable microclimate, the happy exposure of the vineyards, an established tradition: these are the factors that allow a absolute quality production.