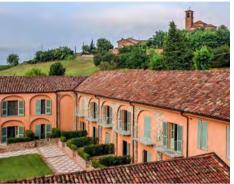

GIORGIO CONTERNO

PIFDMONT

In the marvelous setting of Monforte d'Alba and precisely in the Ginestra area, a cru listed among the most important qualitative plots of the Langa with an unrepeatable terroir, the Paolo Conterno winery produces its wines handing down the passion for viticulture for four generations now.

The company owns ten vineyards, all located in the "Ginestra" area, mostly cultivated with Nebbiolo varieties and, to a lesser extent, Barbera and Dolcetto.

The wines age in 35-hectolitre French oak barrels within the walls of the original cellar which has been in operation since 1886. The territory, the favourable microclimate, the happy exposure of the vineyards, an established tradition: these are the factors that allow a absolute quality production.